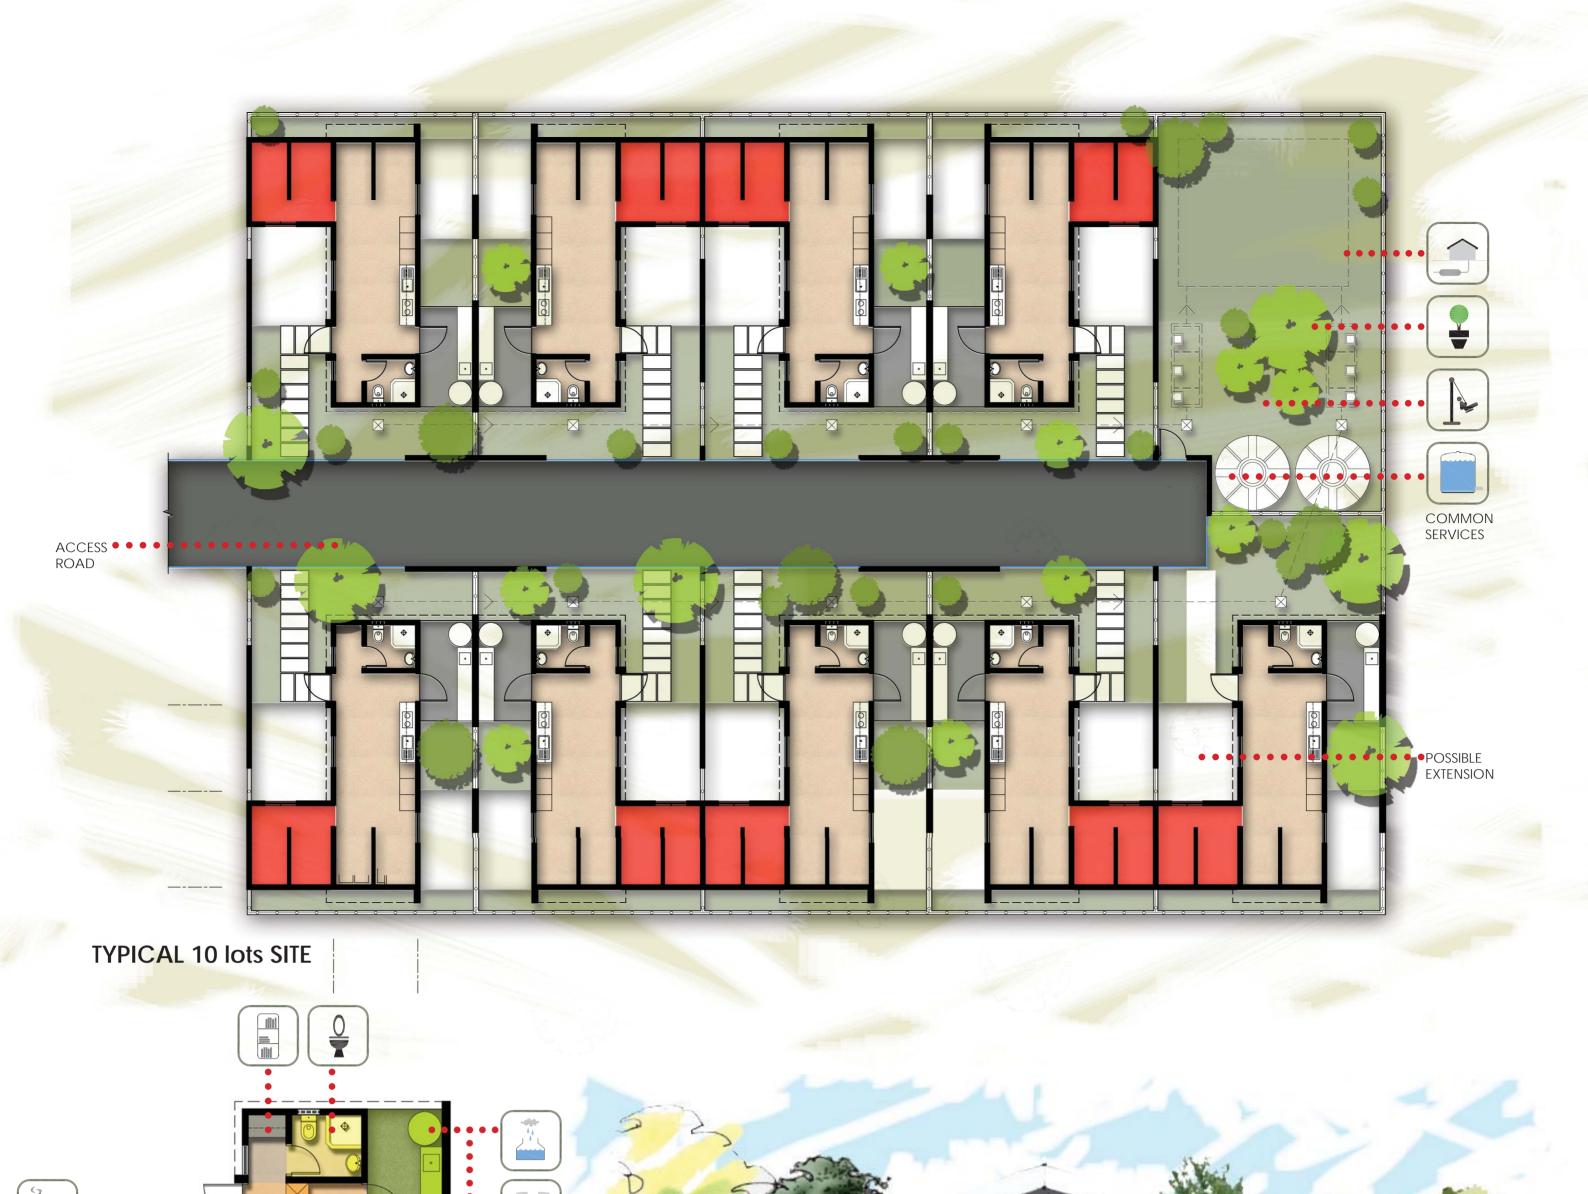

# TRANSIT HOUSE a small step to make the difference

#### 3 Options are proposed, each a variation of the original 33m2 unit.

These variations are carefully done so that the modules can either be built in their original sizes or be extended at a later stage from the 33m2 to either the 44m2 or 64m2 unit.