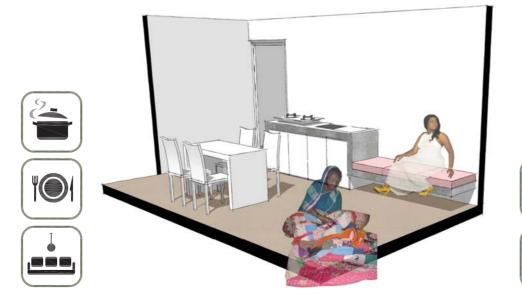

### **ARTIST'S IMPRESSION**

TYPICAL INBUILT KITCHEN/SEATING UNITS

TYPICAL OUTDOOR KITCHEN/RAINWATER HARVESTING

TYPICAL INBUILT BEDROOM/STORAGE UNITS

**TYPICAL 44m2 UNIT** 

COST - Rs 500 000.00

architecture sans frontières MAURITIUS - INDIAN OCEAN