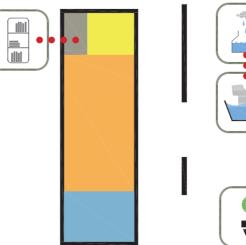

ZONING INSIDE BASE UNIT

TRANSIT HOUSE a small step to make the difference

Option 1 - 3 persons

#### 3 Options are proposed, each a variation of the original 33m2 unit.

These variations are carefully done so that the modules can either be built in their original sizes or be extended at a later stage from the 33m2 to either the 44m2 or 64m2 unit.