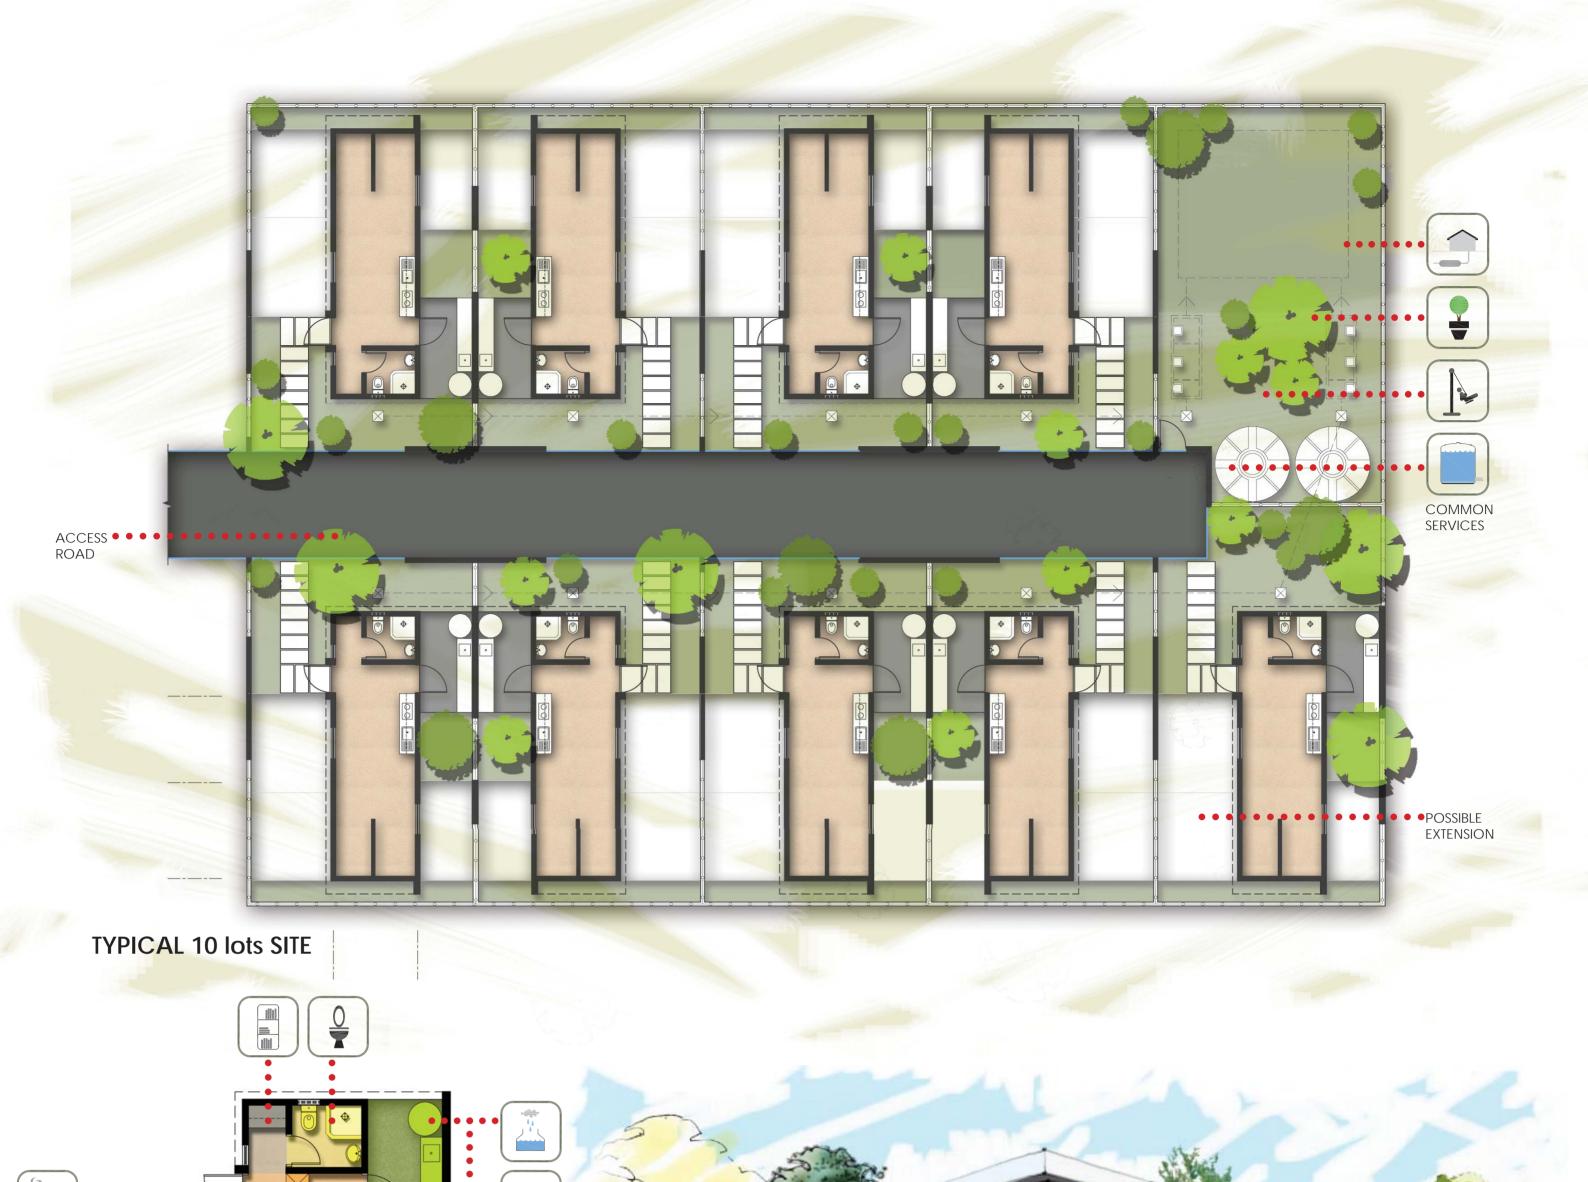

ZONING INSIDE BASE UNIT

TRANSIT HOUSE a small step to make the difference

Option 1 - 3 persons

# TRANSIT HOUSE a small step to make the difference