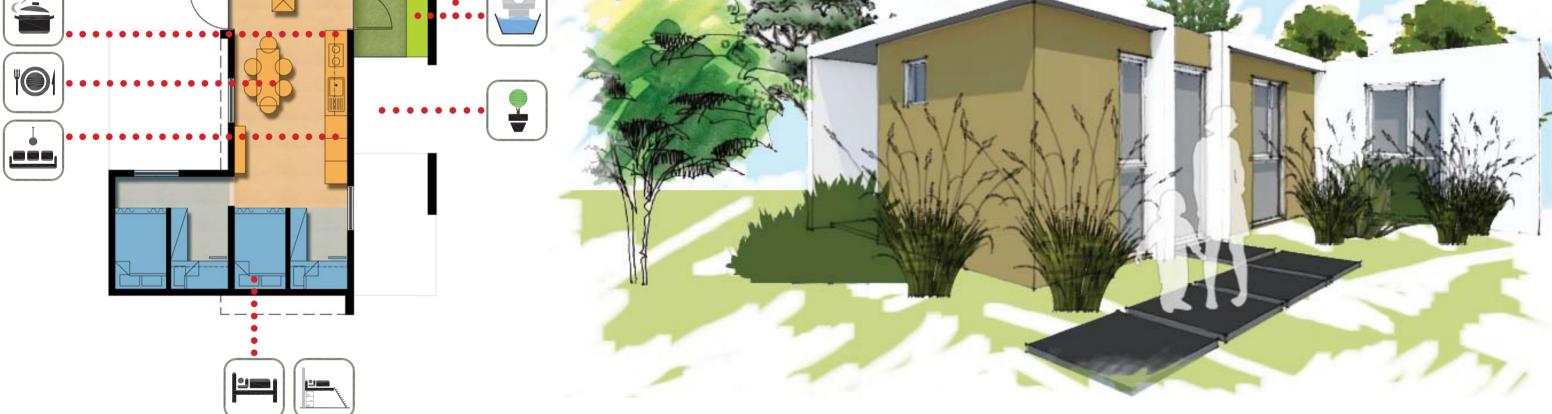

ZONING INSIDE BASE UNIT

TRANSIT HOUSE a small step to make the difference

Option 1 - 3 persons

# TRANSIT HOUSE a small step to make the difference