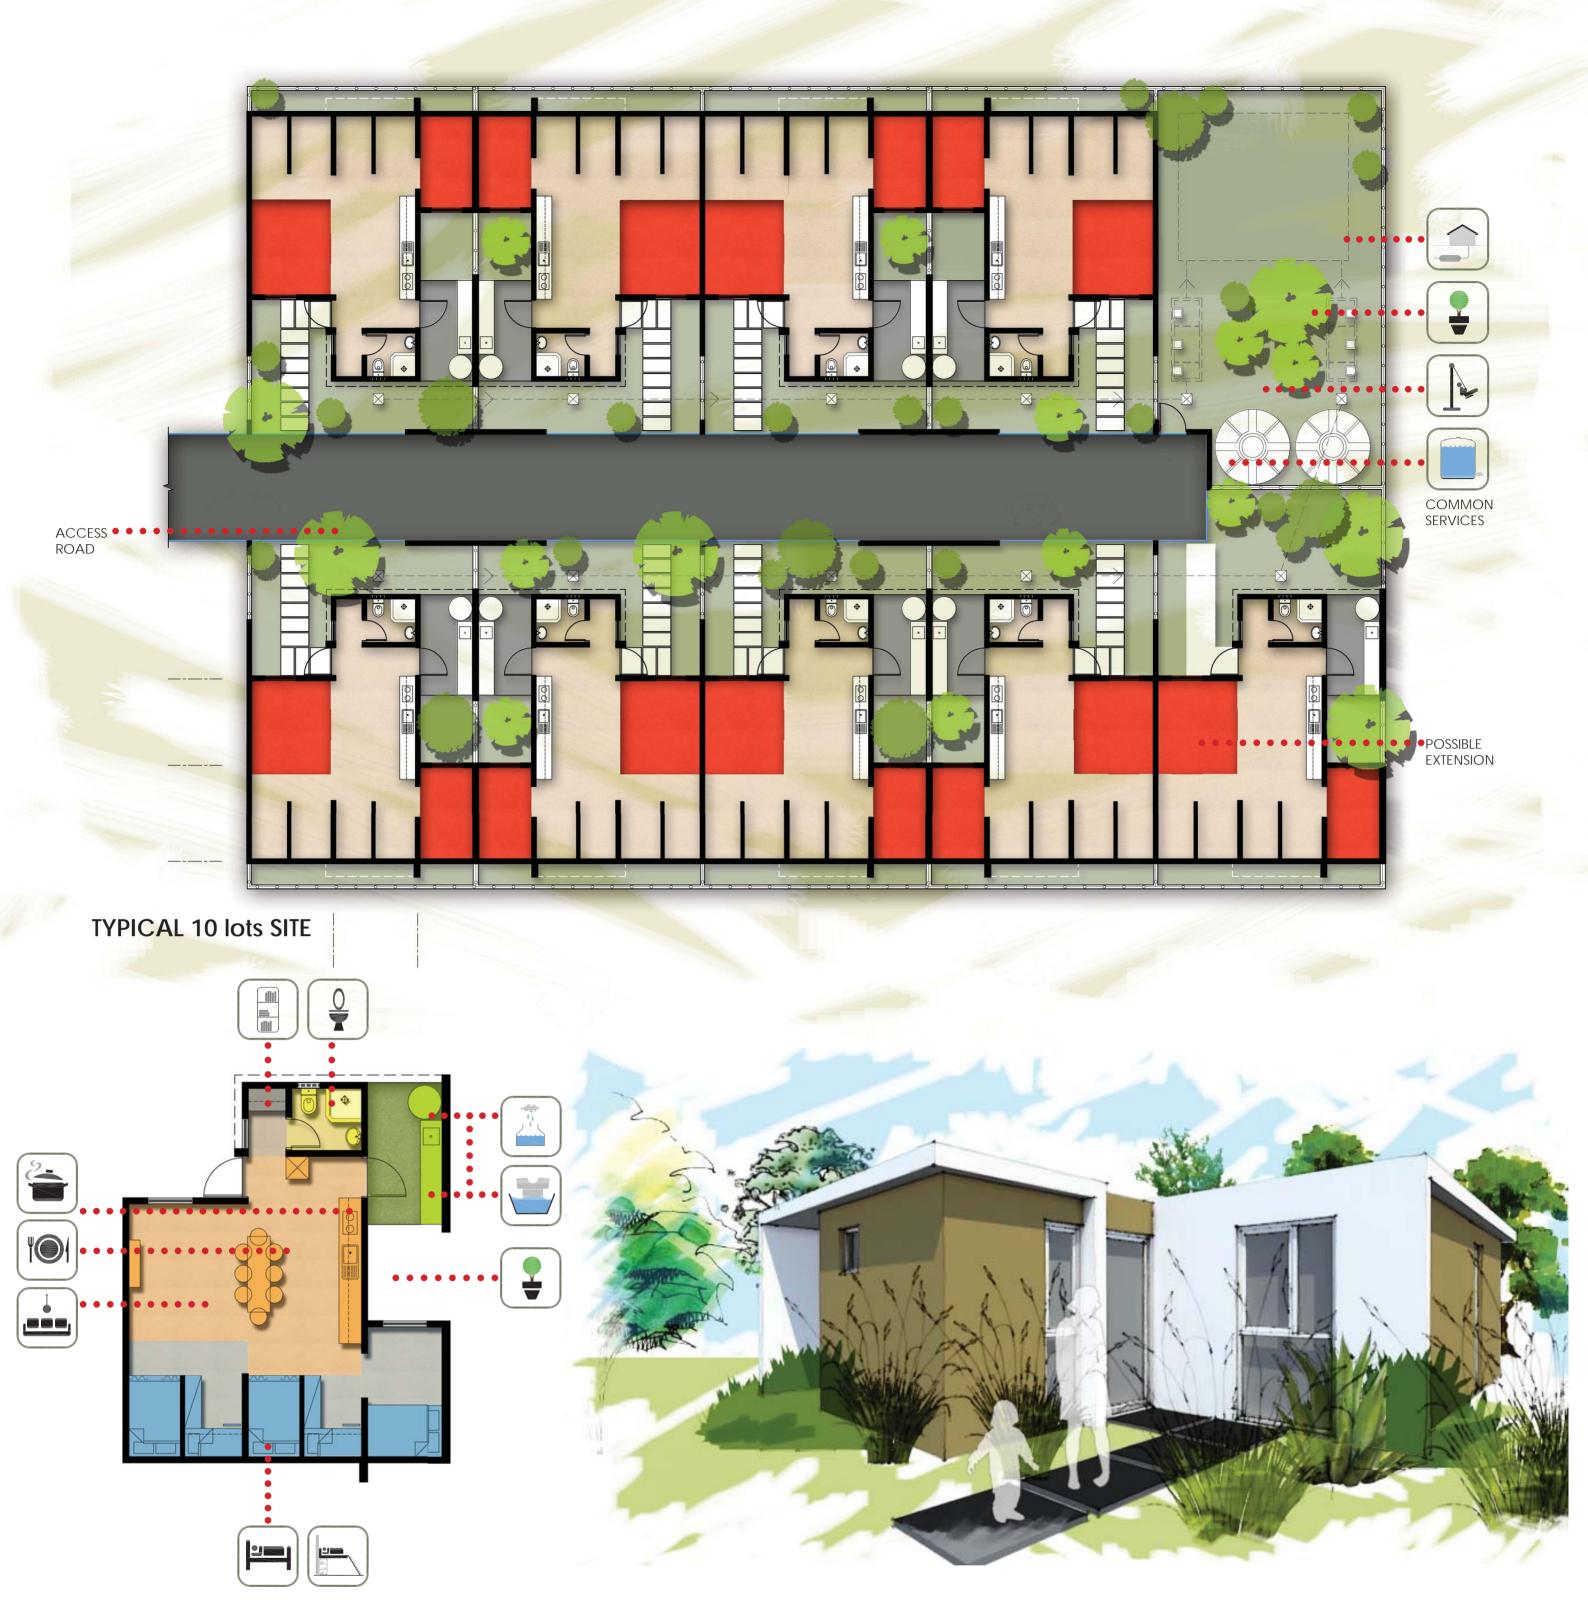

ZONING INSIDE BASE UNIT

TRANSIT HOUSE a small step to make the difference

Option 1 - 3 persons

### **ARTIST'S IMPRESSION**

TYPICAL INBUILT KITCHEN/SEATING UNITS

TYPICAL OUTDOOR KITCHEN/RAINWATER HARVESTING

TYPICAL INBUILT BEDROOM/STORAGE UNITS

**TYPICAL 44m2 UNIT** 

COST - Rs 500 000.00

architecture sans frontières MAURITIUS - INDIAN OCEAN

# TRANSIT HOUSE a small step to make the difference