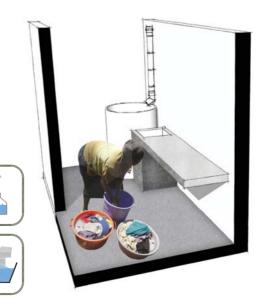

### **ARTIST'S IMPRESSION**

TYPICAL INBUILT KITCHEN/SEATING UNITS

TYPICAL OUTDOOR KITCHEN/RAINWATER HARVESTING

TYPICAL INBUILT BEDROOM/STORAGE UNITS

**TYPICAL 44m2 UNIT** 

COST - Rs 500 000.00

architecture sans frontières MAURITIUS - INDIAN OCEAN