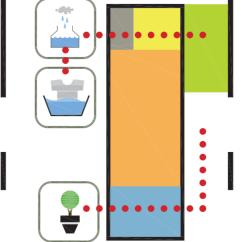

ZONING INSIDE BASE UNIT

TRANSIT HOUSE a small step to make the difference

Option 1 - 3 persons

#### 3 Options are proposed, each a variation of the original 33m2 unit.

These variations are carefully done so that the modules can either be built in their original sizes or be extended at a later stage from the 33m2 to either the 44m2 or 64m2 unit.