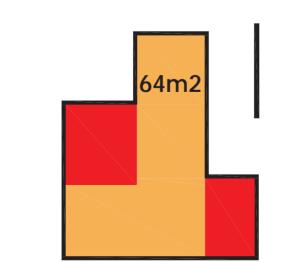

#### **TYPICAL 64m2 UNIT** COST - Rs 700 000.00

33m2

VARIATIONS OF BASE UNIT INTO 3 OPTIONS

44m2

**ARTIST'S IMPRESSION** 

#### 3 Options are proposed, each a variation of the original 33m2 unit.

These variations are carefully done so that the modules can either be built in their original sizes or be extended at a later stage from the 33m2 to either the 44m2 or 64m2 unit.