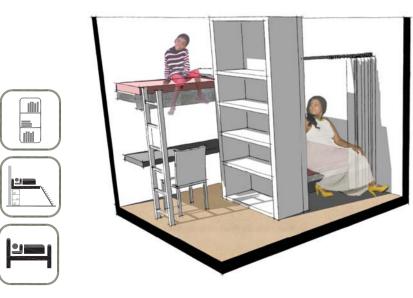

### **ARTIST'S IMPRESSION**

TYPICAL INBUILT KITCHEN/SEATING UNITS

TYPICAL OUTDOOR KITCHEN/RAINWATER HARVESTING

TYPICAL INBUILT BEDROOM/STORAGE UNITS

**TYPICAL 44m2 UNIT** 

COST - Rs 500 000.00

architecture sans frontières MAURITIUS - INDIAN OCEAN