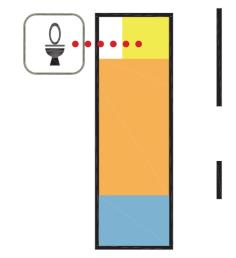

ZONING INSIDE BASE UNIT

TRANSIT HOUSE a small step to make the difference

Option 1 - 3 persons

#### 3 Options are proposed, each a variation of the original 33m2 unit.

These variations are carefully done so that the modules can either be built in their original sizes or be extended at a later stage from the 33m2 to either the 44m2 or 64m2 unit.