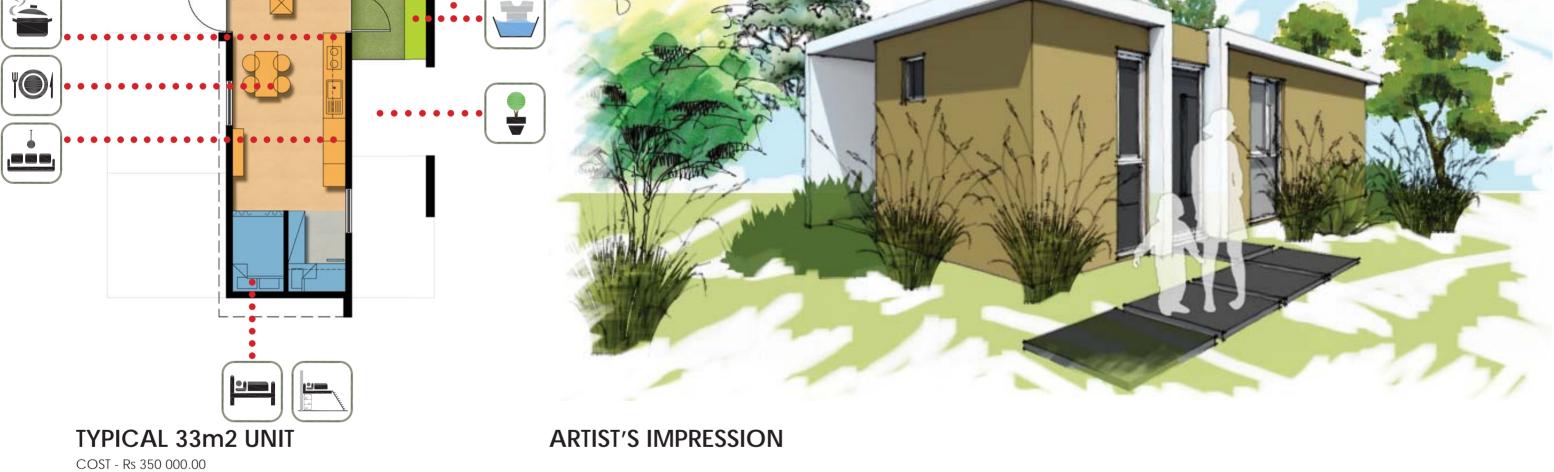

### **ARTIST'S IMPRESSION**

TYPICAL INBUILT KITCHEN/SEATING UNITS

TYPICAL OUTDOOR KITCHEN/RAINWATER HARVESTING

TYPICAL INBUILT BEDROOM/STORAGE UNITS

**TYPICAL 44m2 UNIT** 

COST - Rs 500 000.00

architecture sans frontières MAURITIUS - INDIAN OCEAN